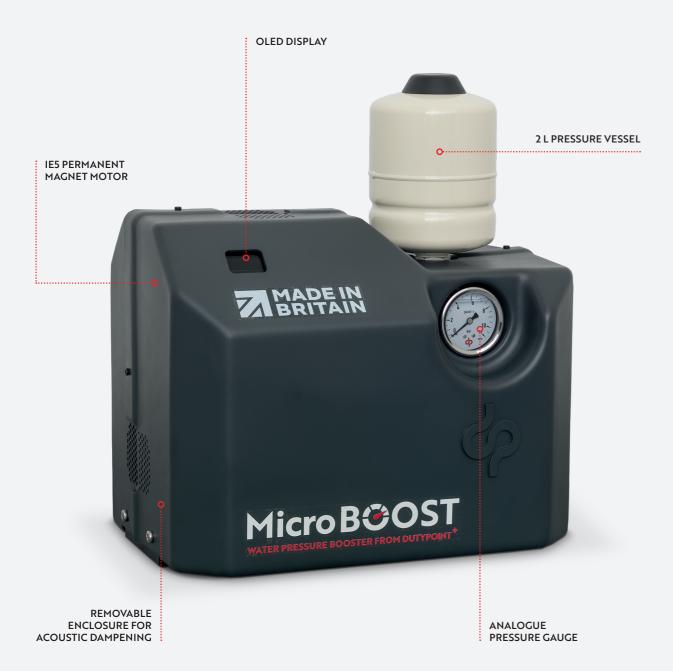

#### PRODUCT OVERVIEW

- High-quality construction materials, including stainless steel pump casing and impellers
- IE5 permanent magnet motor
- Full remote access via App bridge function
- Anti-seize function included, keeping pump parts freely moving even in event of long periods of non-use
- Fully maintainable and repairable = long design life
- Compact design
- Available with acoustic enclosure for ultra-quiet operation
- EMC compatibility for residential environment on single-phase models
- Water Regulation approval pending

#### **TECHNICAL SPECIFICATION**

| Full load current               | 7 amps          |
|---------------------------------|-----------------|
| Noise level*                    | 49 dB           |
| Max. system pressure            | 10 bar          |
| Max. pump head                  | 6.5 bar         |
| Max. flow                       | 115 l/min       |
| Pressure vessel capacity        | 2 litre         |
| Pump casing & impeller material | Stainless steel |
| Pipe connections                | 1" BSP          |
| IP rating                       | IP55            |
|                                 |                 |