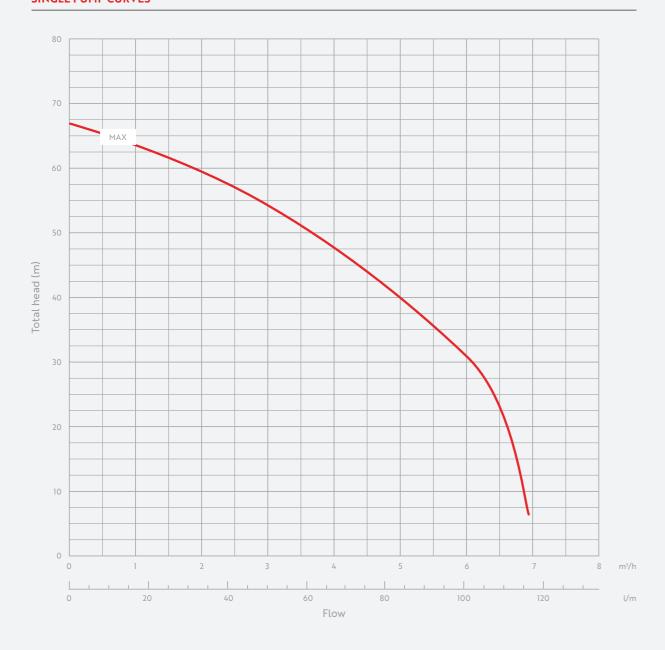

els
- Water Regulation approval pending

#### **TECHNICAL SPECIFICATION**

| Full load current               | 7 amps          |
|---------------------------------|-----------------|
| Noise level*                    | 49 dB           |
| Max. system pressure            | 10 bar          |
| Max. pump head                  | 6.5 bar         |
| Max. flow                       | 115 l/min       |
| Pressure vessel capacity        | 2 litre         |
| Pump casing & impeller material | Stainless steel |
| Pipe connections                | 1" BSP          |
| IP rating                       | IP55            |
|                                 |                 |

<sup>\*</sup>At typical domestic duty.

#### **DIMENSIONAL DRAWING**









## MicroBOOST MAXx Series

#### SINGLE PUMP CURVES









## Let's talk about MicroBOOST

01452 300110 ENQUIRIES@DUTYPOINT.COM DUTYPOINT.COM