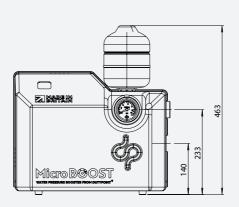

patibility for residential environment on single-phase models
- Water Regulation approval pending

#### **TECHNICAL SPECIFICATION**

| Full load current               | 7 amps          |
|---------------------------------|-----------------|
| Noise level*                    | 49 dB           |
| Max. system pressure            | 10 bar          |
| Max. pump head                  | 6.5 bar         |
| Max. flow                       | 115 l/min       |
| Pressure vessel capacity        | 2 litre         |
| Pump casing & impeller material | Stainless steel |
| Pipe connections                | 1" BSP          |
| IP rating                       | IP55            |
|                                 |                 |

<sup>\*</sup>At typical domestic duty.

#### **DIMENSIONAL DRAWING**









## MicroBOOST MAXx Series

#### SINGLE PUMP CURVES









## Let's talk about MicroBOOST

01452 300110 ENQUIRIES@DUTYPOINT.COM DUTYPOINT.COM