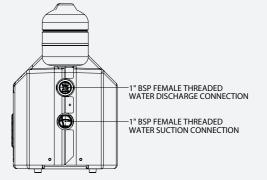

bility for residential environment on single-phase models
- Water Regulation approval pending

#### **TECHNICAL SPECIFICATION**

| Full load current               | 7 amps          |
|---------------------------------|-----------------|
| Noise level*                    | 49 dB           |
| Max. system pressure            | 10 bar          |
| Max. pump head                  | 6.5 bar         |
| Max. flow                       | 115 l/min       |
| Pressure vessel capacity        | 2 litre         |
| Pump casing & impeller material | Stainless steel |
| Pipe connections                | 1" BSP          |
| IP rating                       | IP55            |
|                                 |                 |

<sup>\*</sup>At typical domestic duty.

#### **DIMENSIONAL DRAWING**









## MicroBOOST MAXx Series

#### SINGLE PUMP CURVES









## Let's talk about MicroBOOST

01452 300110 ENQUIRIES@DUTYPOINT.COM DUTYPOINT.COM