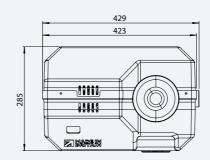

ompatibility for residential environment on single-phase models
- Water Regulation approval pending

#### **TECHNICAL SPECIFICATION**

| Full load current               | 7 amps          |
|---------------------------------|-----------------|
| Noise level*                    | 49 dB           |
| Max. system pressure            | 10 bar          |
| Max. pump head                  | 6.5 bar         |
| Max. flow                       | 115 l/min       |
| Pressure vessel capacity        | 2 litre         |
| Pump casing & impeller material | Stainless steel |
| Pipe connections                | 1" BSP          |
| IP rating                       | IP55            |
|                                 |                 |

<sup>\*</sup>At typical domestic duty.

#### **DIMENSIONAL DRAWING**









## MicroBOOST MAXx Series

#### SINGLE PUMP CURVES









## Let's talk about MicroBOOST

01452 300110 ENQUIRIES@DUTYPOINT.COM DUTYPOINT.COM