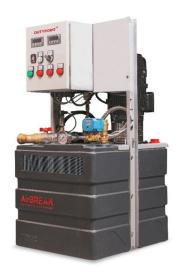

#### **Product Description**

Dutypoint Systems AirBREAK™ combined cat 5 break tank and fixed speed single pump booster system. Free-standing unit comprising an insulated polyethylene tank with 90L nominal capacity with high flow failsafe motorised inlet valve controlled via probe sensors and an internal flow calming baffle to protect the pump against air locking. Control system includes an electronic pump controller with adjustable start pressure, common fault volt-free contacts for connection to BMS, PurgePRO™ automatic pressure vessel purging system, anti-seize protection. Unit also includes pump union, isolation and non-return valves, pressure vessel and pressure gauge.

| Accreditations                            | - Water Regulations Category 5 backflow prevention compliant - KUK Reg4 Approved (non-wholesome use) - WRAS Approved (non-wholesome use)                                |  |  |  |  |  |
|-------------------------------------------|-------------------------------------------------------------------------------------------------------------------------------------------------------------------------|--|--|--|--|--|
| Control<br>System                         | - Conductivity probe tank level sensors - Electronic pump controller with adjustable start pressure - Anti sieze function                                               |  |  |  |  |  |
| Protection                                | - Low level protection against dry running<br>- Pump protection MCB<br>- PurgePRO™ auto pressure vessel purge function                                                  |  |  |  |  |  |
| Available Factory Fitted Optional Extras* | - High level alarm VFC - High temperature alarm VFC - Auto purge on high temperature function - Weir tray with waste pipe connection - 90L slave tank with inlet valves |  |  |  |  |  |
| Available Accessories*                    | - Weatherproof kiosk c/w stat and heater - GRP Drip Tray with level sensor - Pressure reducing valve for outlet pressure control                                        |  |  |  |  |  |