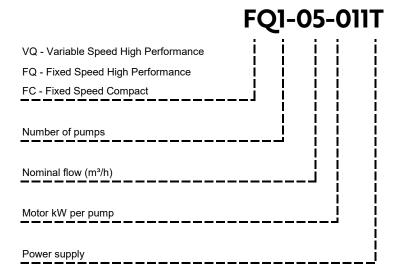

# FQ1-05-011T

## **Model Codes**

Supply Voltage/Φ/Hz 400/3/50

Per pump Current @ Full Load 2.3 A