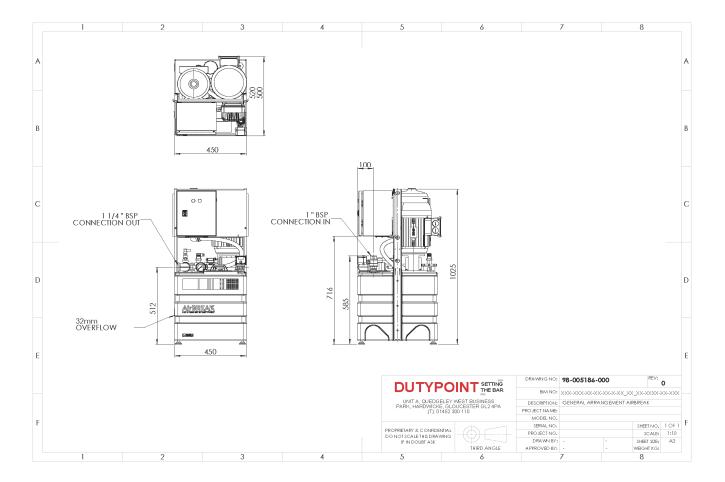

## **Specification**

| Suction connection                | 1" BSP     |  |  |  |
|-----------------------------------|------------|--|--|--|
| Delivery connection               | 1 1/4" BSP |  |  |  |
| Max operating flow (per pump)     | 2.2 l/s    |  |  |  |
| Max operating pressure            | 4.9 bar    |  |  |  |
| Closed valve pressure             | 5.1 bar    |  |  |  |
| Maximum system pressure rating    | 10 bar     |  |  |  |
| Speed                             | Fixed      |  |  |  |
| IP rating                         | IP44       |  |  |  |
| Motor power                       | 1.1 kW     |  |  |  |
| Weight                            | 62 kg      |  |  |  |
| Pressure vessels<br>N° x [Litres] | 1 x 8L     |  |  |  |
| Maximum operating temperature     | 23 °C      |  |  |  |

# **Technical Drawing**