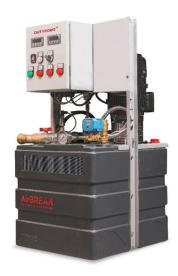

#### **Product Description**

Dutypoint Systems AirBREAK™ combined cat 5 break tank and fixed speed single pump booster system. Free-standing unit comprising an insulated polyethylene tank with 90L nominal capacity with high flow failsafe motorised inlet valve controlled via probe sensors and an internal flow calming baffle to protect the pump against air locking. Control system includes an electronic pump controller with adjustable start pressure, common fault volt-free contacts for connection to BMS, PurgePRO™ automatic pressure vessel purging system, anti-seize protection. Unit also includes pump union, isolation and non-return valves, pressure vessel and pressure gauge.

| Accreditations                            | - Water Regulations Category 5 backflow prevention compliant - KUK Reg4 Approved (non-wholesome use) - WRAS Approved (non-wholesome use)                                |  |  |  |  |
|-------------------------------------------|-------------------------------------------------------------------------------------------------------------------------------------------------------------------------|--|--|--|--|
| Control<br>System                         | - Conductivity probe tank level sensors - Electronic pump controller with adjustable start pressure - Anti sieze function                                               |  |  |  |  |
| Protection                                | - Low level protection against dry running<br>- Pump protection MCB<br>- PurgePRO™ auto pressure vessel purge function                                                  |  |  |  |  |
| Available Factory Fitted Optional Extras* | - High level alarm VFC - High temperature alarm VFC - Auto purge on high temperature function - Weir tray with waste pipe connection - 90L slave tank with inlet valves |  |  |  |  |
| Available Accessories*                    | - Weatherproof kiosk c/w stat and heater - GRP Drip Tray with level sensor - Pressure reducing valve for outlet pressure control                                        |  |  |  |  |