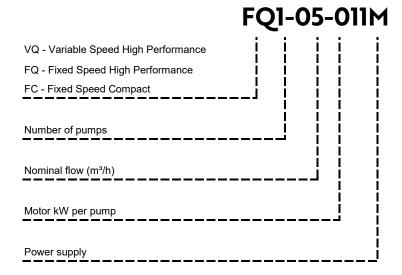

# FQ1-05-011M

### **Model Codes**

Supply Voltage/Φ/Hz 230/1/50

Per pump Current @ Full Load 5 A