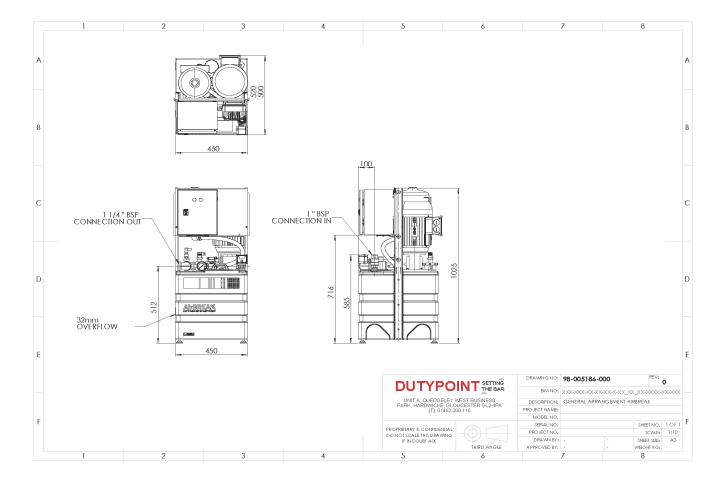

# **Technical Drawing**

### **Specification**

| Suction connection                | 1" BSP     |  |  |  |
|-----------------------------------|------------|--|--|--|
| Delivery connection               | 1 1/4" BSP |  |  |  |
| Max operating flow (per pump)     | 2.2 l/s    |  |  |  |
| Max operating pressure            | 4.9 bar    |  |  |  |
| Closed valve pressure             | 5.1 bar    |  |  |  |
| Maximum system pressure rating    | 10 bar     |  |  |  |
| Speed                             | Fixed      |  |  |  |
| IP rating                         | IP44       |  |  |  |
| Motor power                       | 1.1 kW     |  |  |  |
| Weight                            | 62 kg      |  |  |  |
| Pressure vessels<br>N° x [Litres] | 1 x 8L     |  |  |  |
| Maximum operating temperature     | 23 °C      |  |  |  |