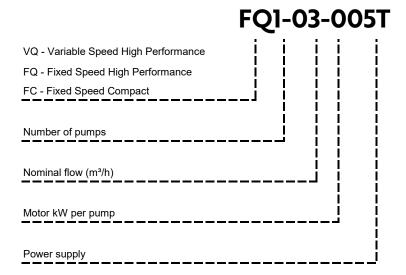

### FQ1-03-005T

#### **Model Codes**

Supply Voltage/Φ/Hz 400/3/50

Per pump Current @ Full Load 1.5 A