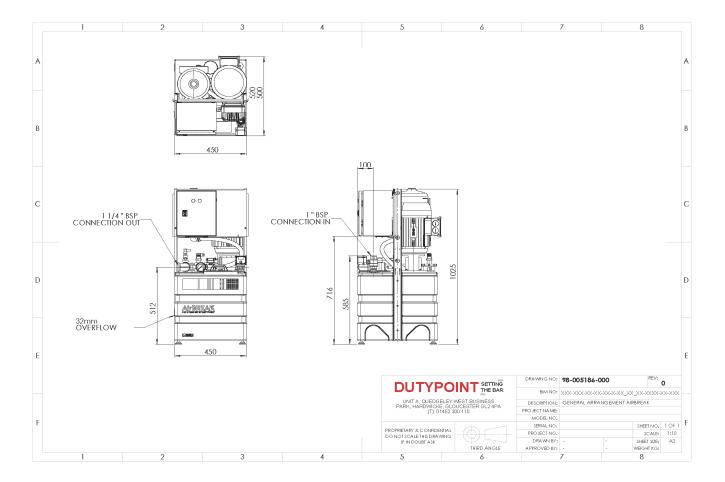

elivery connection               | 1 1/4" BSP |
| Max operating flow (per pump)     | 1.2 l/s    |
| Max operating pressure            | 4.0 bar    |
| Closed valve pressure             | 4.4 bar    |
| Maximum system pressure rating    | 10 bar     |
| Speed                             | Fixed      |
| IP rating                         | IP44       |
| Motor power                       | 0.55 kW    |
| Weight                            | 54 kg      |
| Pressure vessels<br>N° x [Litres] | 1 x 8L     |
| Maximum operating temperature     | 23 °C      |

\*For high temperature application please contact the office.



Document # DOC-AB060

Revision: 1

#### **Electrical Data**

#### **Model Codes**

Supply Voltage/Φ/Hz 400/3/50

Per pump Current @ Full Load 1.5 A



# **Technical Drawing**