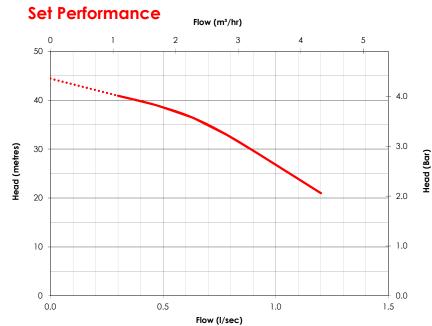

## **Specification**

| Suction connection                | 1" BSP     |
|-----------------------------------|------------|
| Delivery connection               | 1 1/4" BSP |
| Max operating flow (per pump)     | 1.2 l/s    |
| Max operating pressure            | 4.0 bar    |
| Closed valve pressure             | 4.4 bar    |
| Maximum system pressure rating    | 10 bar     |
| Speed                             | Fixed      |
| IP rating                         | IP44       |
| Motor power                       | 0.55 kW    |
| Weight                            | 54 kg      |
| Pressure vessels<br>N° x [Litres] | 1 x 8L     |
| Maximum operating temperature     | 23 °C      |