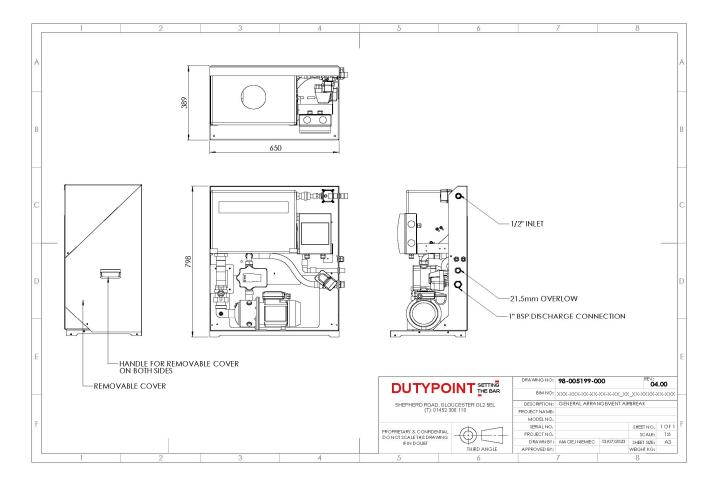

# **Technical Drawing**

#### **Specification**

| Suction connection                | 1/2" BSP |  |  |  |
|-----------------------------------|----------|--|--|--|
| Delivery connection               | 1" BSP   |  |  |  |
| Max operating flow (per pump)     | 1.5 l/s  |  |  |  |
| Max operating pressure            | 7.0 bar  |  |  |  |
| Closed valve pressure             | 7.5 bar  |  |  |  |
| Maximum system pressure rating    | 10 bar   |  |  |  |
| Speed                             | Fixed    |  |  |  |
| IP rating                         | IP44     |  |  |  |
| Motor power                       | 1.1 kW   |  |  |  |
| Weight                            | 48 kg    |  |  |  |
| Pressure vessels<br>N° x [Litres] | N/A      |  |  |  |
| Maximum operating temperature     | 23 °C    |  |  |  |