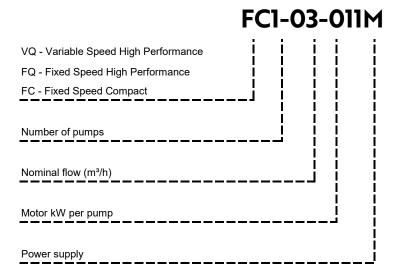

#### FC1-03-011M

## **Model Codes**

Supply Voltage/Φ/Hz 230/1/50

Per pump Current @ Full Load 6 A