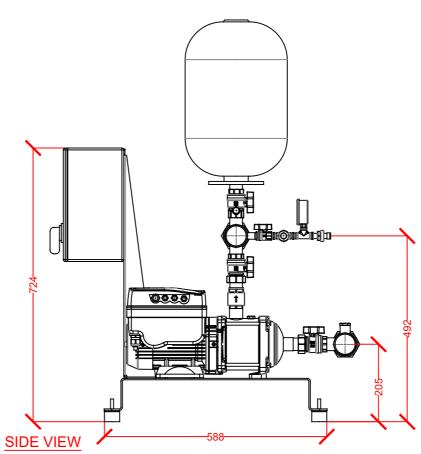

Scale: Date:

: Drawn:

1:10 15/03/2018

GDS

Title: VG3-3HME07-LSM

Drawing Number: VG3-3HME07-LSM

Internal Ref: VG Products

Client: X