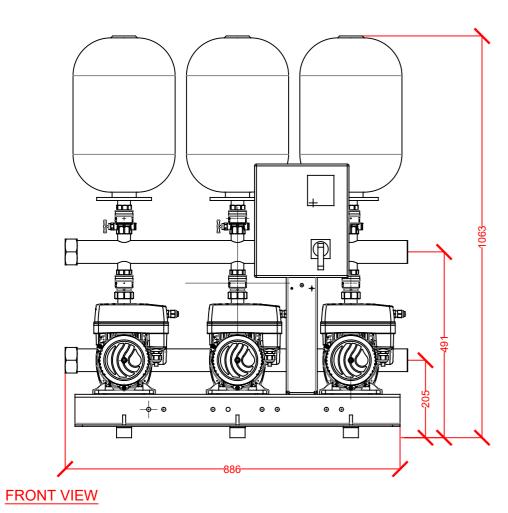

Scale: Date:

: Drawn:

1:10 15/03/2018

GDS

Title: VG3-3HME07-LSM

Drawing Number: VG3-3HME07-LSM

Internal Ref: VG Products

Client: X