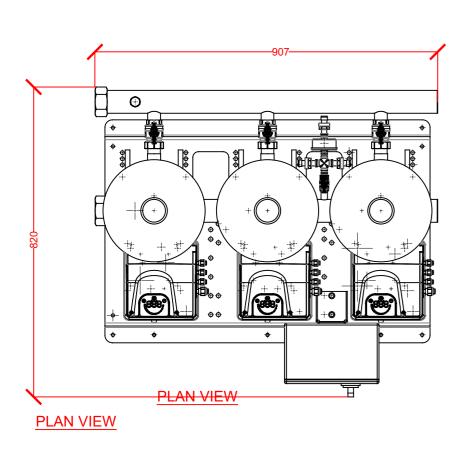

Scale: Date:

: Drawn:

1:10 15/03/2018

GDS

Title: VG3-3HME07-LSM

Drawing Number: VG3-3HME07-LSM

Internal Ref: VG Products

Client: X