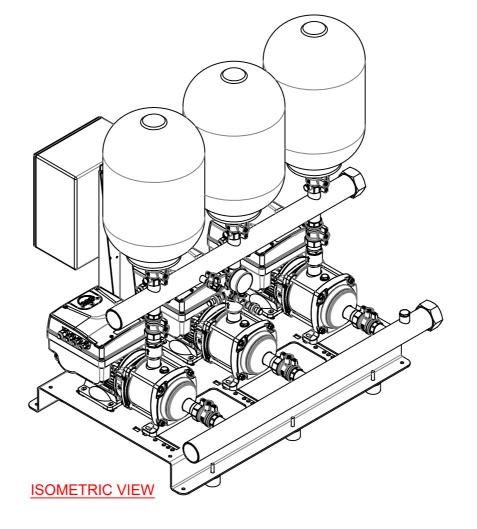

Scale: Date:

: Drawn:

1:10 15/03/2018

GDS

Title: VG3-3HME07-LSM

Drawing Number: VG3-3HME07-LSM

Internal Ref: VG Products

Client: X