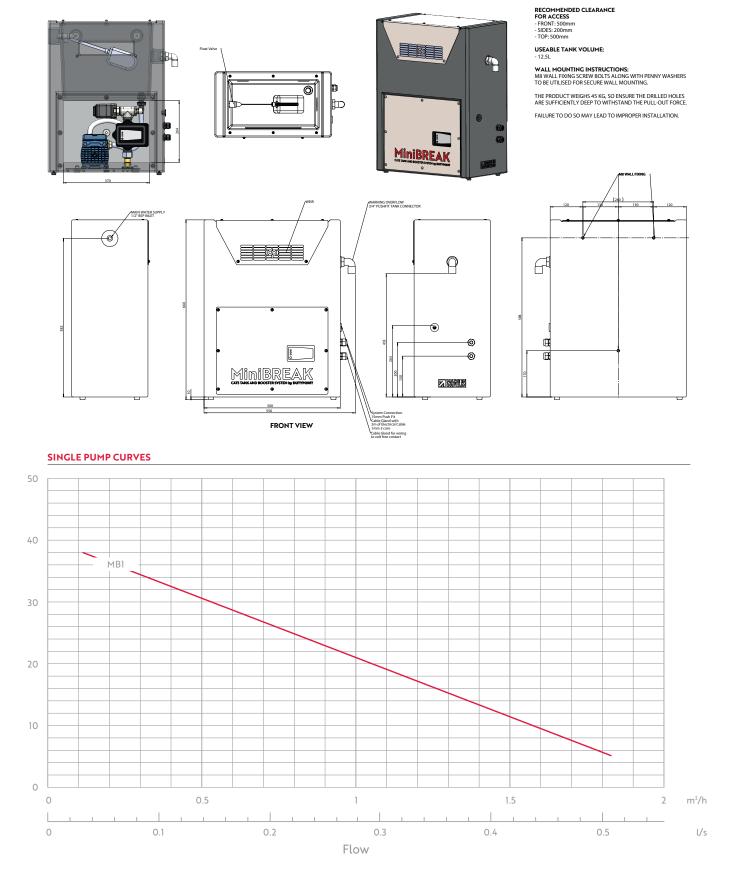

### **RANGE PERFORMANCE**

| Number of pumps     | 1                                                           |
|---------------------|-------------------------------------------------------------|
| Typical duty        | 0.2 l/s @ 2.5 bar<br>0.3 l/s @ 1.8 bar<br>0.4 l/s @ 1.2 bar |
| Break tank capacity | 23 litres                                                   |
| Power               | 0.37 kW                                                     |
| Input current       | 2.5 A                                                       |
| Noise data          | Motor at < 70 LpA<br>(dB +/-2)*                             |